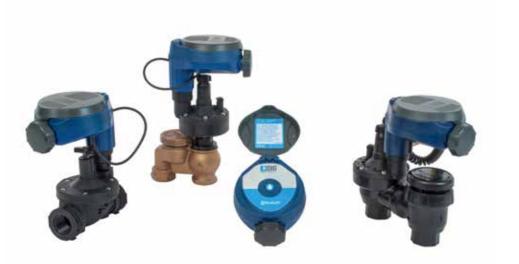

# 410BT

DIG's Bluetooth<sup>®</sup> single-station controller is available on an in-line valve, anti-siphon valve manual valve actuator, or with three valve adapters. It features low-power-consumption Bluetooth<sup>®</sup> technology combined with a fullfunction, flexible irrigation controller to deliver feature-packed irrigation control via your smartphone or tablet. Download DIG's free BTT app to control any number of smart Bluetooth<sup>®</sup> controllers through supported Android or Apple devices from up to 50' (15 m), line of sight.

| How to specify                           |                            |
|------------------------------------------|----------------------------|
| Model                                    | Description                |
| 410BT Controller only                    |                            |
| 410BT-000                                | Controller with 3 adapters |
| 410BT with Anti-Siphon Valve or Actuator |                            |
| 410BT-ASV                                | 3/4″                       |
| 410BT-MVA                                | 3/4″                       |
| 410BT with In-line Valve                 |                            |
| 410BT-075                                | 3/4″                       |
| 410BT-100                                | 1″                         |
| 410BT-150                                | 1 1/2″                     |
| 410BT-200                                | 2″                         |
| 410BT In-line Valve with BSP thread      |                            |
| 410BT-075BSP                             | 3/4″                       |
| 410BT-100BSP                             | 1″                         |
| 410BT-150BSP                             | 1 1/2″                     |