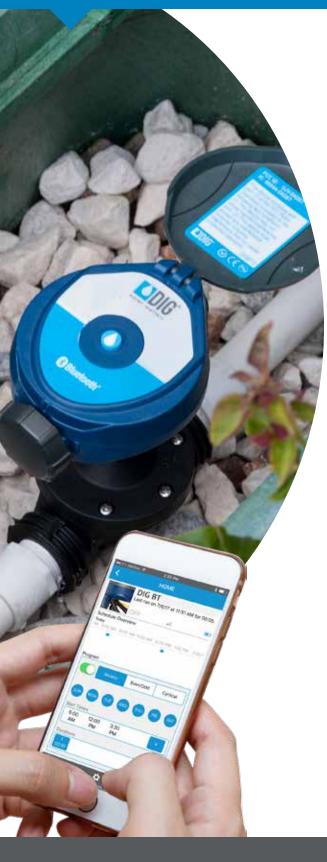

# 410BT

DIG's Bluetooth<sup>®</sup> single-station controller is available on an in-line valve, anti-siphon valve manual valve actuator, or with three valve adapters. It features low-power-consumption Bluetooth<sup>®</sup> technology combined with a fullfunction, flexible irrigation controller to deliver feature-packed irrigation control via your smartphone or tablet. Download DIG's free BTT app to control any number of smart Bluetooth<sup>®</sup> controllers through supported Android or Apple devices from up to 50' (15 m), line of sight.

### Features

- Easy to set up, install and operate
- Available in many languages
- Bluetooth communication range: up to 50' (15 m)
- Manual irrigation cycle can be performed in three different ways: using the app, using the timer's manual program button or using the solenoid
- Environmentally friendly; utilies RoHS compliant components.
- Completely waterproof (IP68) can operate in harsh environments
- Battery life of up to one year
- FCC and EC certified
- Customization through smartphone or tablet to name each controller within range and add a picture

### Programming

- Program runtime from 1 minute up to 12 hours in 1-minute increments
- Custom program-scheduling using a weekly calendar, odd days, even days or intervals of 1-30 days utilizing a yearly calendar with leap year
- Five start times per day
- Budgeting by month up to 200% in 5% increments
- Rain delay option of up to 99 days with automatic restart for water conservation
- Up to nine scheduled off dates per year (preventing the controller from operating on those specific days)
- Up to 12 months of irrigation runtime history information available on app
- Instantaneous communication with your smartphone or tablet once connected
- Password protection capabilities
- One button to reset the controller to factory defaults or to run manually without a smart device
- Remaining battery life, connection strength, controller's current watering status and last watering information are easily displayed from the app
- Previous connection information of all timers displayed on app if you have more than one